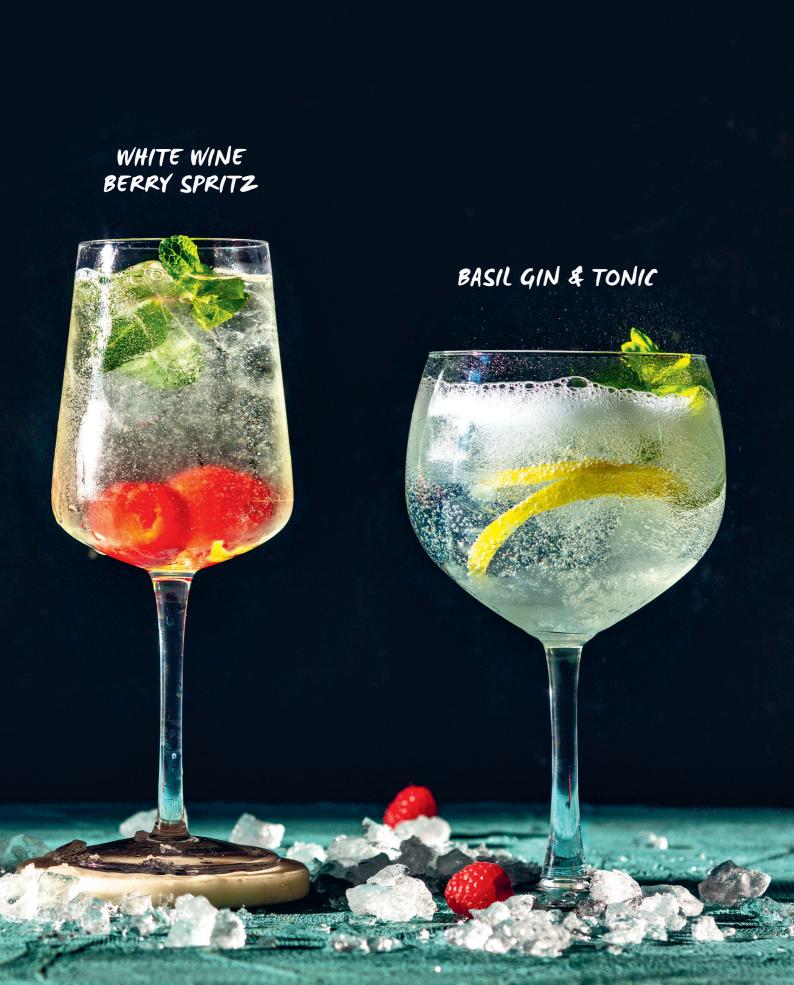

#### **BASIL GIN & TONIC**

PREPARATION TIME: 5 minutes | COOKING TIME: None | SERVING: 1

1 shot of gin
150ml sugar-free tonic
Small handful of fresh
basil, chopped
Juice and zest of ¼ lemon
Ice

1. Combine all the ingredients in a glass and serve immediately.

#### WHITE WINE BERRY SPRITZ

PREPARATION TIME: 5 minutes | COOKING TIME: None | SERVING: 1

¼ cup (50g) fresh raspberries
150ml white wine
50ml sparkling water
½ tsp (2.5ml) grated lemon zest
Small handful of fresh mint,
chopped
Ice

- 1. Place the raspberries in a glass. Use the back of a wooden spoon to mash them slightly.
- 2. Mix in the remaining ingredients.

| NUTRITION (per serving) |           |       |           |             |          |
|-------------------------|-----------|-------|-----------|-------------|----------|
| Protein                 | Net Carbs | Fibre | Fat       | Alcohol     | Calories |
| 0.6g (1%)               | 6g (23%)  | 0g    | 0.3g (2%) | 15.2g (74%) | 144kcal  |