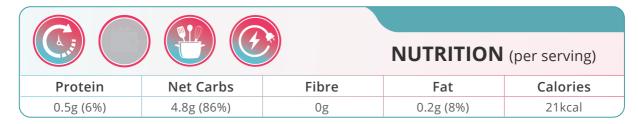

#### **GINGER BEER**

PREPARATION TIME: 5 minutes | COOKING TIME: None | SERVING: 1

25g fresh ginger, grated
Juice of ½ lemon
1–2 tsp (5–10ml) erythritol,
or to taste
¾ cup (200ml) sparkling
water

1. Stir all the ingredients together in a glass and adjust the erythritol to taste, if necessary.