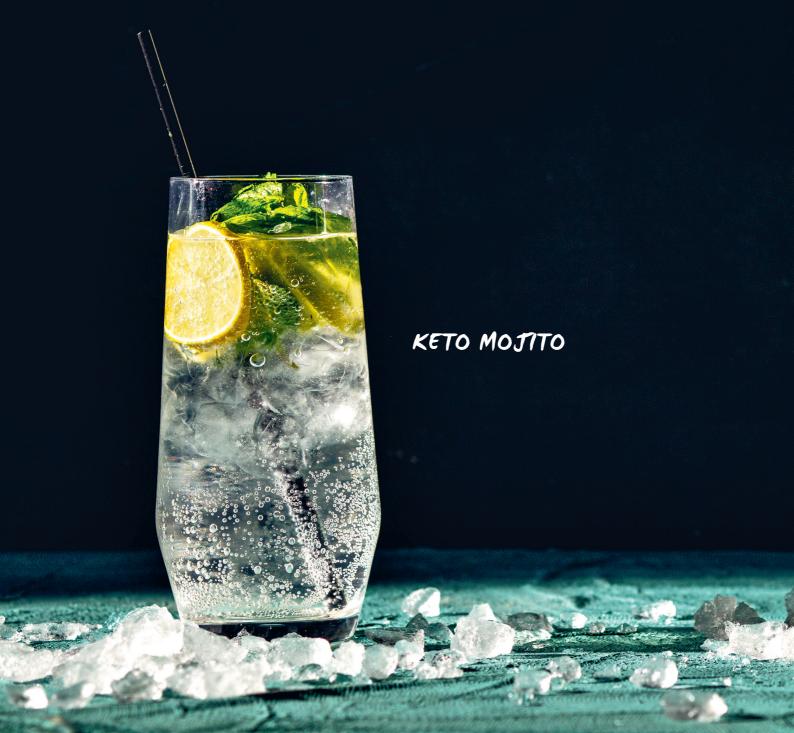

### **KETO MOJITO**

PREPARATION TIME: 10 minutes | COOKING TIME: None | SERVING: 1

½ lime, cut into wedges or sliced

1 Tbsp (15ml) erythritol

Small handful of fresh

mint, chopped

1 shot of white rum

50ml soda water

Crushed ice

1. Combine all the ingredients in a glass and serve immediately.

| NUTRITION (per serving) |           |       |           |             |          |
|-------------------------|-----------|-------|-----------|-------------|----------|
| Protein                 | Net Carbs | Fibre | Fat       | Alcohol     | Calories |
| 0.3g (1%)               | 1.8g (6%) | 0g    | 0.1g (0%) | 13.8g (93%) | 104kcal  |